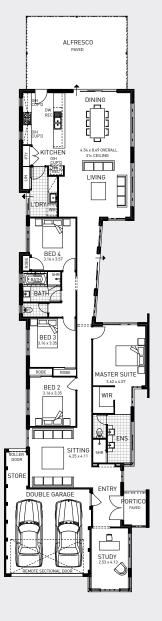

## THE ARDROSS

Everything about this contemporary narrow-lot four bedroom family home impresses. From its striking street presence and welcoming portico with feature parapet wall to the master bedroom with 5-star ensuite. From the huge open plan living area at the rear of the home to the superbly appointed kitchen with the convenience of direct access to the covered alfresco. Designed with the modern family in mind, the Ardross comes with all the comforts you need.

| House area        | 214.29m |
|-------------------|---------|
| Garage/store area | 39.90m  |
| Alfresco area     | 34.75m  |
| Portico area      | 4.25m   |
| Total area        | 293.19m |
| Perimeter         | 161.65m |
| House width       | 9.96n   |
| House depth       | 39.39n  |