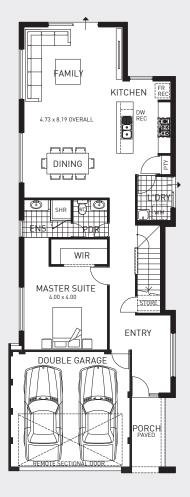

## THE EDGE

With a top floor allocated for additional bedrooms and a bathroom, the Edge maximises living space downstairs with a spacious open plan living, dining and kitchen area. Downstairs is completed with a grand master suite featuring a walk-in robe and ensuite and a double garage. With a total ground floor area of just over 154sqm, the Edge is the perfect way to capitalise on a small block.

| Ground floor area | 115.10m²            |
|-------------------|---------------------|
| Garage area       | 33.42m <sup>2</sup> |
| Porch area        | 5.95m <sup>2</sup>  |
| Total area        | 154.47m²            |
| First floor area  | 77.92m²             |
| Total house area  | 232.39m²            |
| Total perimeter   | 125.66m             |
| House depth       | 21.59m              |
| House width       | 7.99m               |