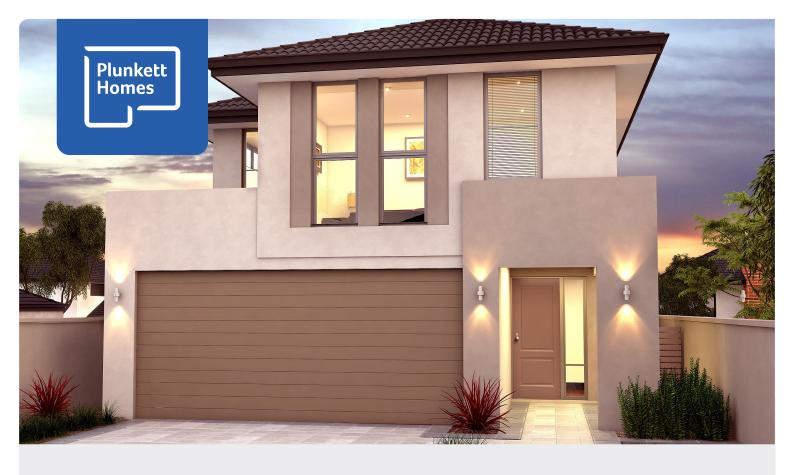

## THE EDGE

With a top floor allocated for additional bedrooms and a bathroom, the Edge maximises living space downstairs with a spacious open plan living, dining and kitchen area. Downstairs is completed with a grand master suite featuring a walk-in robe and ensuite and a double garage. With a total ground floor area of just over 154sqm, the Edge is the perfect way to capitalise on a small block.