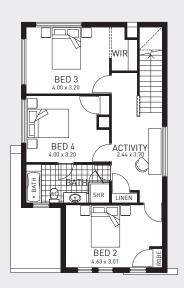

## THE EDGE

With a top floor allocated for additional bedrooms and a bathroom, the Edge maximises living space downstairs with a spacious open plan living, dining and kitchen area. Downstairs is completed with a grand master suite featuring a walk-in robe and ensuite and a double garage. With a total ground floor area of just over 154sqm, the Edge is the perfect way to capitalise on a small block.

| Ground floor area | 115.10m²            |
|-------------------|---------------------|
| Garage area       | 33.42m <sup>2</sup> |
| Porch area        | 5.95m <sup>2</sup>  |
| Total area        | 154.47m²            |
| First floor area  | 77.92m²             |
| Total house area  | 232.39m²            |
| Total perimeter   | 125.66m             |
| House depth       | 21.59m              |
| House width       | 7.99m               |